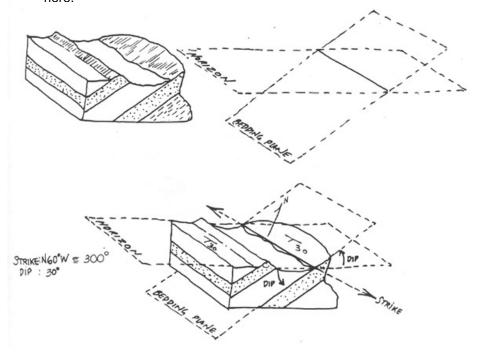

Measuring and interpreting dip and strike

Problem: Describe in detail a 'geologic event or process' that could produce the observed dip and strike of the rocks