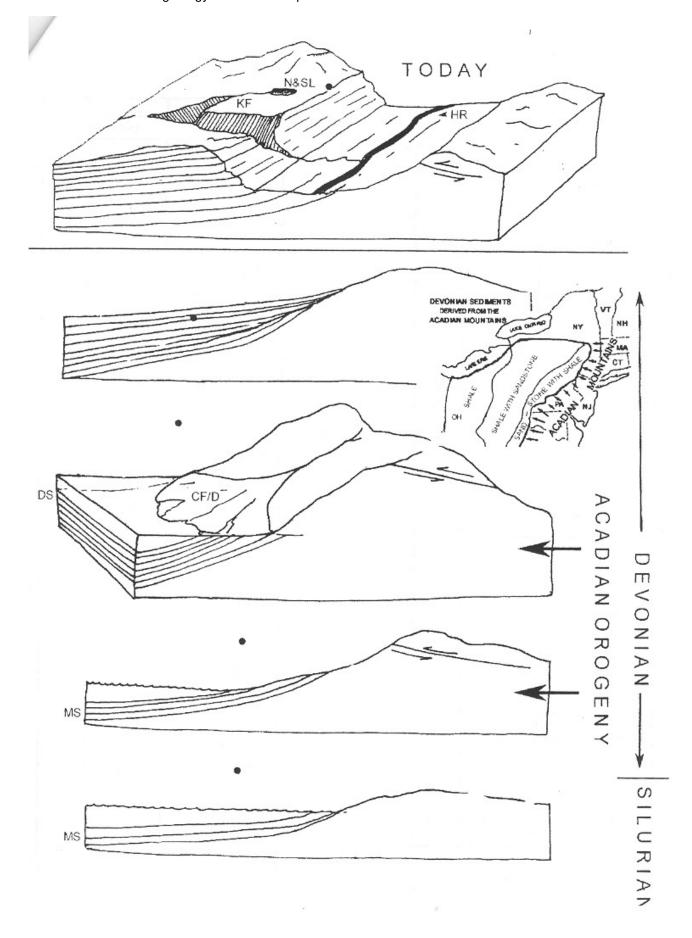

Stop 12 The Fault (See map on page 2)

Problem: Determine when we cross the same fault that forms the eastern shore of North Lake:

Stop 13: Newman's Ledge

Problem: What geologic structure is responsible for the cliff here? (see your map!)