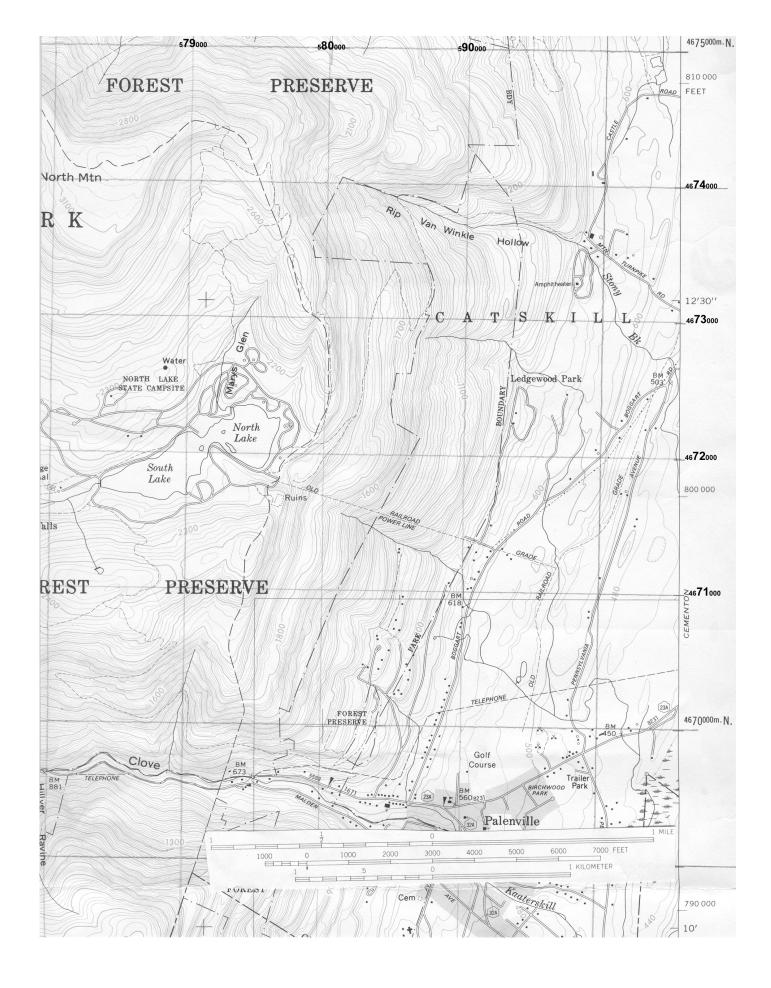

## Problems:

Why doesn't the water seep through the rock platform the lake sits on?

How can the fault be identified on the map (see map on next page)?

Stop 12 The Fault (See map on page 2)

Problem: Determine when we cross the same fault that forms the eastern shore of North Lake:

Stop 13: Newman's Ledge

Problem: What geologic structure is responsible for the cliff here? (see your map!)