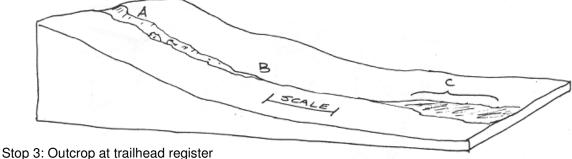

### Problems:

How can we reconstruct the flow patterns of Pleistocene ice here?

What WAS the ice flow pattern, and how do we know?

Stop 2: Gentle slope at Blue Trail head.

Problem: Examine, describe, and explain the distribution of sediments along the gentle slope that the trail follows