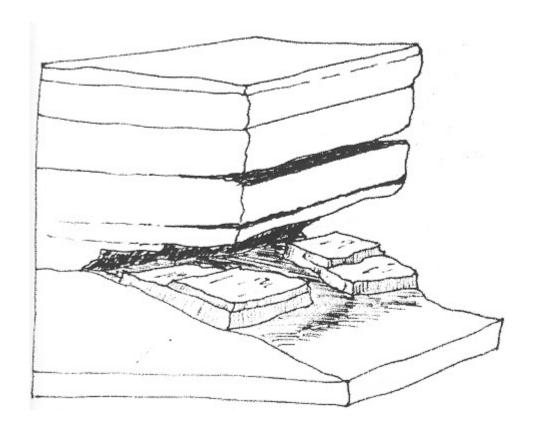

Stop 12 The Fault (See map on page 2)

Problem: Determine when we cross the same fault that forms the eastern shore of North Lake:

Stop 13: Newman's Ledge

Problem: What geologic structure is responsible for the cliff here? (see your map!)