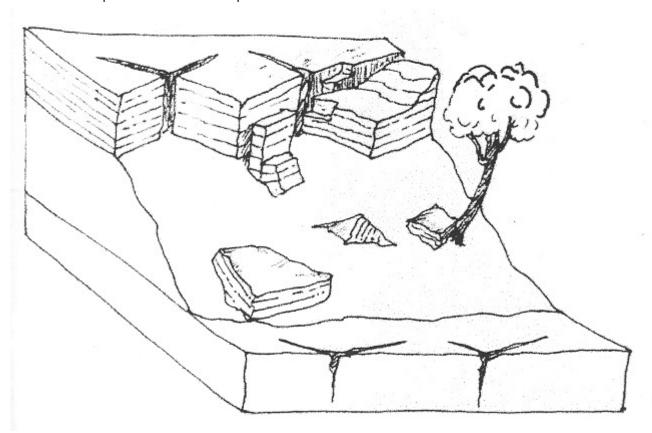

Stop 12 The Fault (See map on page 2)

Problem: Determine when we cross the same fault that forms the eastern shore of North Lake:

Stop 13: Newman's Ledge

Problem: What geologic structure is responsible for the cliff here? (see your map!)