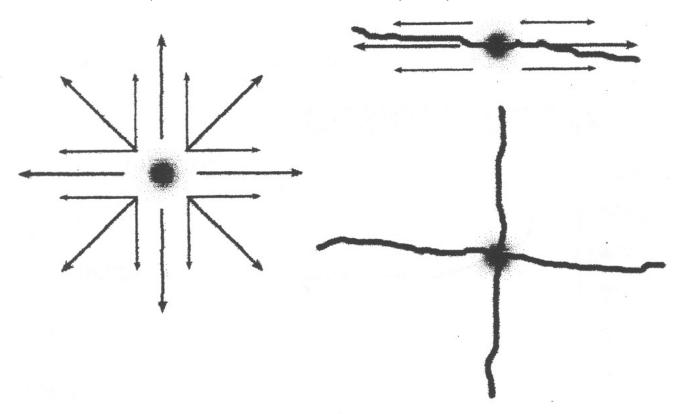

## Problems:

Why doesn't the water seep through the rock platform the lake sits on?

How can the fault be identified on the map (see map on next page)?

Stop 12 The Fault (See map on page 2)

Problem: Determine when we cross the same fault that forms the eastern shore of North Lake:

Stop 13: Newman's Ledge

Problem: What geologic structure is responsible for the cliff here? (see your map!)