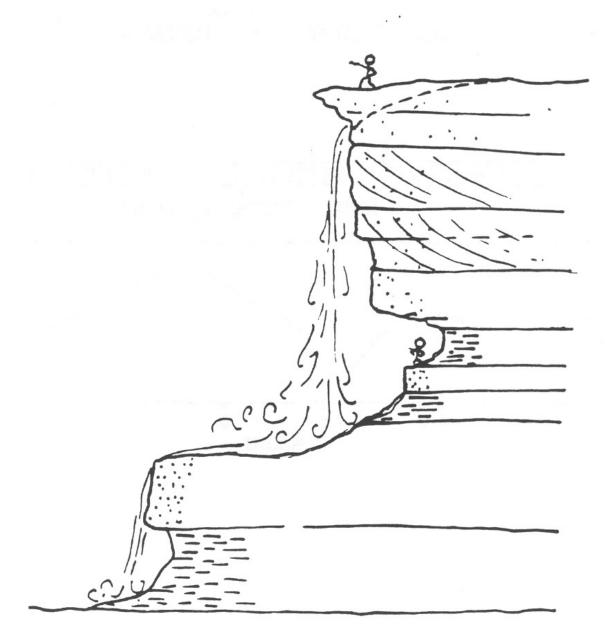

Stop 14 Bad Man's Cave

Problem: Do a detailed reconnaissance of the area, and describe in detail what you see, and the processes that led to

the appearance of the slope and cave.

Stop 15 Kaaterskill Falls

Problem: What is the "geologic fate" of the Falls?

Problem: Make a map of the cave passage we travel through, and come up with an explanation for any patterns that you observe.

| ERA       | PERIOD          | EPOCH         | THICK-<br>NESS<br>(FT.) | LITHOLOGY                                                                                                                                                                                                                                                                                                                                                                                                                                                                                                                                                                                                                                                                                                                                                                                                                                                                                                                                                                                                                                                                                                                                                                                                                                                                                                                                                                                                                                                                                                                                                                                                                                                                                                                                                                                                                                                                                                                                                                                                                                                                                                                      | FORMATION                                    | GROUP           |
|-----------|-----------------|---------------|-------------------------|--------------------------------------------------------------------------------------------------------------------------------------------------------------------------------------------------------------------------------------------------------------------------------------------------------------------------------------------------------------------------------------------------------------------------------------------------------------------------------------------------------------------------------------------------------------------------------------------------------------------------------------------------------------------------------------------------------------------------------------------------------------------------------------------------------------------------------------------------------------------------------------------------------------------------------------------------------------------------------------------------------------------------------------------------------------------------------------------------------------------------------------------------------------------------------------------------------------------------------------------------------------------------------------------------------------------------------------------------------------------------------------------------------------------------------------------------------------------------------------------------------------------------------------------------------------------------------------------------------------------------------------------------------------------------------------------------------------------------------------------------------------------------------------------------------------------------------------------------------------------------------------------------------------------------------------------------------------------------------------------------------------------------------------------------------------------------------------------------------------------------------|----------------------------------------------|-----------------|
| C         | U. DEV.         | SENECAN       | 350-<br>1000            |                                                                                                                                                                                                                                                                                                                                                                                                                                                                                                                                                                                                                                                                                                                                                                                                                                                                                                                                                                                                                                                                                                                                                                                                                                                                                                                                                                                                                                                                                                                                                                                                                                                                                                                                                                                                                                                                                                                                                                                                                                                                                                                                | various shales<br>and sandstones             | GENESEE         |
|           | MIDDLE DEVONIAN | ERIAN         | 100-                    |                                                                                                                                                                                                                                                                                                                                                                                                                                                                                                                                                                                                                                                                                                                                                                                                                                                                                                                                                                                                                                                                                                                                                                                                                                                                                                                                                                                                                                                                                                                                                                                                                                                                                                                                                                                                                                                                                                                                                                                                                                                                                                                                | various shales, sand-<br>stones & limestones | HAMILTON GENESE |
|           |                 |               |                         | UPPER                                                                                                                                                                                                                                                                                                                                                                                                                                                                                                                                                                                                                                                                                                                                                                                                                                                                                                                                                                                                                                                                                                                                                                                                                                                                                                                                                                                                                                                                                                                                                                                                                                                                                                                                                                                                                                                                                                                                                                                                                                                                                                                          | Marcellus sh.                                |                 |
|           |                 |               | 65-72                   | MID                                                                                                                                                                                                                                                                                                                                                                                                                                                                                                                                                                                                                                                                                                                                                                                                                                                                                                                                                                                                                                                                                                                                                                                                                                                                                                                                                                                                                                                                                                                                                                                                                                                                                                                                                                                                                                                                                                                                                                                                                                                                                                                            | Moorehouse Is.                               | ONONDAGA        |
|           |                 |               | 12-15                   |                                                                                                                                                                                                                                                                                                                                                                                                                                                                                                                                                                                                                                                                                                                                                                                                                                                                                                                                                                                                                                                                                                                                                                                                                                                                                                                                                                                                                                                                                                                                                                                                                                                                                                                                                                                                                                                                                                                                                                                                                                                                                                                                | Nedrow Is.                                   |                 |
|           |                 |               | 27-30                   |                                                                                                                                                                                                                                                                                                                                                                                                                                                                                                                                                                                                                                                                                                                                                                                                                                                                                                                                                                                                                                                                                                                                                                                                                                                                                                                                                                                                                                                                                                                                                                                                                                                                                                                                                                                                                                                                                                                                                                                                                                                                                                                                | Edgeciiff is.                                | ONO             |
|           | LOWER DEVONIAN  | ULSTERIAN     | 0-8                     |                                                                                                                                                                                                                                                                                                                                                                                                                                                                                                                                                                                                                                                                                                                                                                                                                                                                                                                                                                                                                                                                                                                                                                                                                                                                                                                                                                                                                                                                                                                                                                                                                                                                                                                                                                                                                                                                                                                                                                                                                                                                                                                                | Schoharle grit (Rick-                        | HELDERBERG      |
|           |                 |               |                         |                                                                                                                                                                                                                                                                                                                                                                                                                                                                                                                                                                                                                                                                                                                                                                                                                                                                                                                                                                                                                                                                                                                                                                                                                                                                                                                                                                                                                                                                                                                                                                                                                                                                                                                                                                                                                                                                                                                                                                                                                                                                                                                                | ard Hill ts.& sh.mem.)                       |                 |
| -         |                 |               | 40-60                   |                                                                                                                                                                                                                                                                                                                                                                                                                                                                                                                                                                                                                                                                                                                                                                                                                                                                                                                                                                                                                                                                                                                                                                                                                                                                                                                                                                                                                                                                                                                                                                                                                                                                                                                                                                                                                                                                                                                                                                                                                                                                                                                                | Carlisie Center sh.                          |                 |
| 0 7       |                 |               | 55-60                   |                                                                                                                                                                                                                                                                                                                                                                                                                                                                                                                                                                                                                                                                                                                                                                                                                                                                                                                                                                                                                                                                                                                                                                                                                                                                                                                                                                                                                                                                                                                                                                                                                                                                                                                                                                                                                                                                                                                                                                                                                                                                                                                                | Esopus sh.                                   |                 |
| 0         |                 |               | 2-6                     |                                                                                                                                                                                                                                                                                                                                                                                                                                                                                                                                                                                                                                                                                                                                                                                                                                                                                                                                                                                                                                                                                                                                                                                                                                                                                                                                                                                                                                                                                                                                                                                                                                                                                                                                                                                                                                                                                                                                                                                                                                                                                                                                | Oriskany ss.                                 |                 |
| w         |                 | HELDERBERGIAN | 13-15                   |                                                                                                                                                                                                                                                                                                                                                                                                                                                                                                                                                                                                                                                                                                                                                                                                                                                                                                                                                                                                                                                                                                                                                                                                                                                                                                                                                                                                                                                                                                                                                                                                                                                                                                                                                                                                                                                                                                                                                                                                                                                                                                                                | Port Ewen sh. & Is.                          |                 |
| AL        |                 |               | 8-10                    |                                                                                                                                                                                                                                                                                                                                                                                                                                                                                                                                                                                                                                                                                                                                                                                                                                                                                                                                                                                                                                                                                                                                                                                                                                                                                                                                                                                                                                                                                                                                                                                                                                                                                                                                                                                                                                                                                                                                                                                                                                                                                                                                | Alsen Is.                                    |                 |
|           |                 |               | 10-30                   |                                                                                                                                                                                                                                                                                                                                                                                                                                                                                                                                                                                                                                                                                                                                                                                                                                                                                                                                                                                                                                                                                                                                                                                                                                                                                                                                                                                                                                                                                                                                                                                                                                                                                                                                                                                                                                                                                                                                                                                                                                                                                                                                | Becraft is.                                  |                 |
| ٩         |                 |               | 50-80                   |                                                                                                                                                                                                                                                                                                                                                                                                                                                                                                                                                                                                                                                                                                                                                                                                                                                                                                                                                                                                                                                                                                                                                                                                                                                                                                                                                                                                                                                                                                                                                                                                                                                                                                                                                                                                                                                                                                                                                                                                                                                                                                                                | New Scotland Is.                             |                 |
|           |                 |               | 43-55                   |                                                                                                                                                                                                                                                                                                                                                                                                                                                                                                                                                                                                                                                                                                                                                                                                                                                                                                                                                                                                                                                                                                                                                                                                                                                                                                                                                                                                                                                                                                                                                                                                                                                                                                                                                                                                                                                                                                                                                                                                                                                                                                                                | Kalkberg Is.                                 |                 |
|           |                 |               | 20-60                   |                                                                                                                                                                                                                                                                                                                                                                                                                                                                                                                                                                                                                                                                                                                                                                                                                                                                                                                                                                                                                                                                                                                                                                                                                                                                                                                                                                                                                                                                                                                                                                                                                                                                                                                                                                                                                                                                                                                                                                                                                                                                                                                                | Coeymans fm.<br>(Ravena is. mem.)            | 707             |
|           |                 |               | 35-55                   |                                                                                                                                                                                                                                                                                                                                                                                                                                                                                                                                                                                                                                                                                                                                                                                                                                                                                                                                                                                                                                                                                                                                                                                                                                                                                                                                                                                                                                                                                                                                                                                                                                                                                                                                                                                                                                                                                                                                                                                                                                                                                                                                | Manlius fm.                                  | H               |
|           |                 |               |                         |                                                                                                                                                                                                                                                                                                                                                                                                                                                                                                                                                                                                                                                                                                                                                                                                                                                                                                                                                                                                                                                                                                                                                                                                                                                                                                                                                                                                                                                                                                                                                                                                                                                                                                                                                                                                                                                                                                                                                                                                                                                                                                                                | (Thacher is, mem.)                           |                 |
| 1         | SIL.            | CAY           | 2-40                    |                                                                                                                                                                                                                                                                                                                                                                                                                                                                                                                                                                                                                                                                                                                                                                                                                                                                                                                                                                                                                                                                                                                                                                                                                                                                                                                                                                                                                                                                                                                                                                                                                                                                                                                                                                                                                                                                                                                                                                                                                                                                                                                                | Rondout fm.                                  |                 |
|           |                 |               |                         |                                                                                                                                                                                                                                                                                                                                                                                                                                                                                                                                                                                                                                                                                                                                                                                                                                                                                                                                                                                                                                                                                                                                                                                                                                                                                                                                                                                                                                                                                                                                                                                                                                                                                                                                                                                                                                                                                                                                                                                                                                                                                                                                | (Chrysler dol.)                              |                 |
| 7 3       | U.S             |               | 0-10                    | The state of the s | Cobleskill dol., is.                         |                 |
| MOHAWKIAN |                 |               | 0-55                    |                                                                                                                                                                                                                                                                                                                                                                                                                                                                                                                                                                                                                                                                                                                                                                                                                                                                                                                                                                                                                                                                                                                                                                                                                                                                                                                                                                                                                                                                                                                                                                                                                                                                                                                                                                                                                                                                                                                                                                                                                                                                                                                                | Brayman dol.                                 |                 |
| INCIN     | U.              | oi.           | 0-410                   | BCHENECTADY                                                                                                                                                                                                                                                                                                                                                                                                                                                                                                                                                                                                                                                                                                                                                                                                                                                                                                                                                                                                                                                                                                                                                                                                                                                                                                                                                                                                                                                                                                                                                                                                                                                                                                                                                                                                                                                                                                                                                                                                                                                                                                                    | Indian Ladder sh.                            |                 |
| - 4       | M.              | <u>-</u>      | 1800-                   |                                                                                                                                                                                                                                                                                                                                                                                                                                                                                                                                                                                                                                                                                                                                                                                                                                                                                                                                                                                                                                                                                                                                                                                                                                                                                                                                                                                                                                                                                                                                                                                                                                                                                                                                                                                                                                                                                                                                                                                                                                                                                                                                | Schenectady ss.,<br>graywacke & sh.          | EHK 6-8-73      |